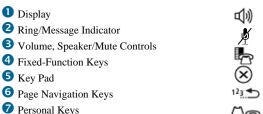

orward

dication

n's Cell

der Des

6

3:01 pm

1228 IP Phoes

6 Page Navigation Keys **7** Personal Keys

**4** Fixed-Function Keys

8 Speaker

**5** Key Pad

**1** Display

9 Handset

SUPERKEY CANCEL 123 TREDIAL ∐ north ✓ ITRANSFER / CONFERENCE MESSAGE

SPEAKER