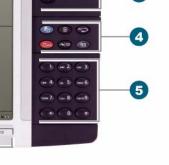

**4** Fixed-Function Keys

8 Speaker

**5** Key Pad

**1** Display

9 Handset

SUPERKEY CANCEL 123 TREDIAL ∐ north ✓ ITRANSFER / CONFERENCE MESSAGE

SPEAKER